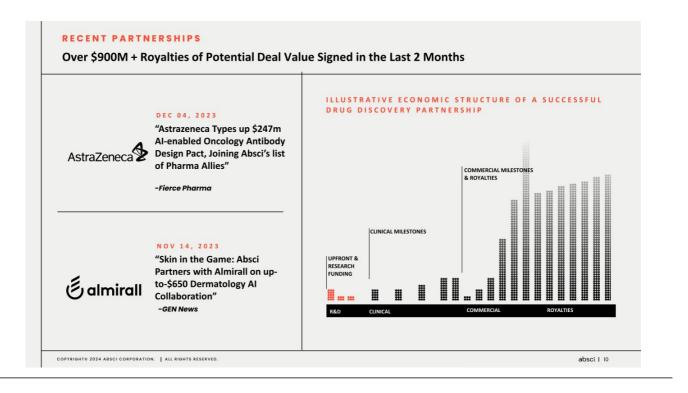

### NEW PHARMA PARTNERSHIPS

- "Astrazeneca Types up \$247m Al-enabled Oncology Antibody Design Pact, Joining Absci's list of Pharma Allies" – Fierce Pharma
- "Skin in the Game: Absci Partners with Almirall on Up-to-\$650M Dermatology Al Collaboration" –GEN News

### **10 NEW ACTIVE PROGRAMS**

Achieved guidance for 2023 with growing partnership momentum for 2024