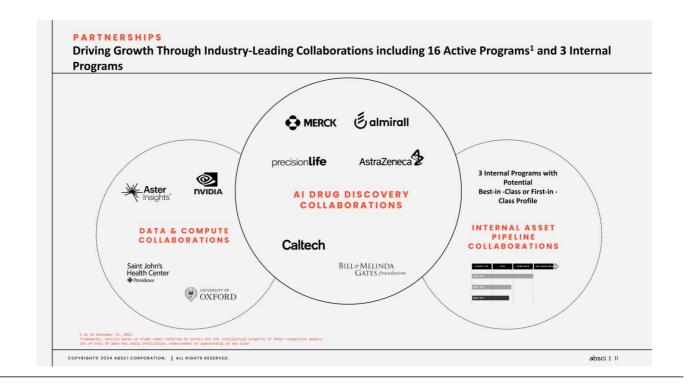

### **10 NEW ACTIVE PROGRAMS**

Achieved guidance for 2023 with growing partnership momentum for 2024

## INTERNAL ASSET PORTFOLIO

 Internal Asset Portfolio focused on cytokine biology
 Lead asset ABS-101, an Al-designed TL1A antibody product candidate

COPYRIGHTE 2024 ABSCI CORPORATION. | ALL RIGHTS RESERVED.