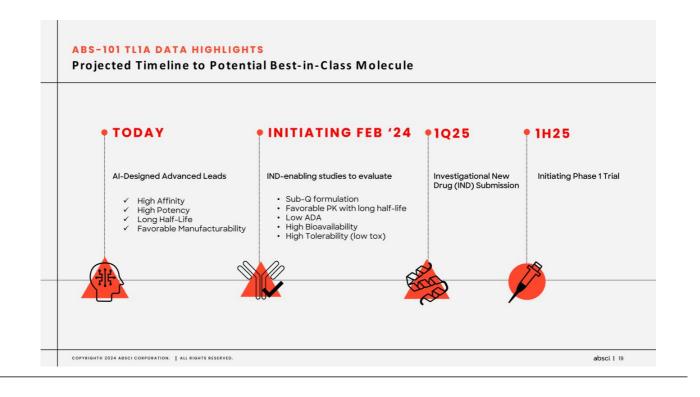

-Q<br>autoinjector           | $\checkmark$                   | ×                                 | <b>√</b> <sup>2</sup>                                                                                          | ✓ 3                                             |
| Q8W to once<br>quarterly dosing | $\checkmark$                   | 1,3                               | 1,3                                                                                                            | × <sup>3</sup>                                  |
|                                 |                                | nd low results in ex vivo testing | d exposure with ½-life extension<br>data) reports 41 participants out of<br>DA, and 5 (18%) of these developed |                                                 |



### WELL-POSITIONED TO DELIVER

Absci's talent and Infrastructure for Better Biologics Faster, at Lower Cost

|                                                                                                                                                                                                           | ~160                                           | Unlimiters with deep experience in AI, drug discovery, immunology, and synthetic biology