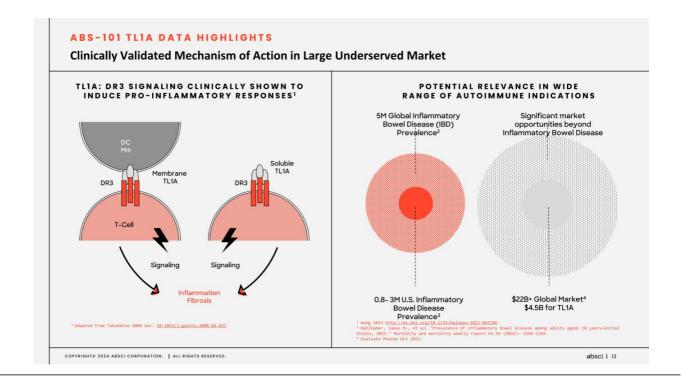

absci | 2



Our Integrated AI & Wet Lab Platform Aims to Engineer Better Biologics Faster at Lower Cost with Design-in Functionality and Best-in-Class Properties

## **RECENT SUCCESSES**

### NEW PHARMA PARTNERSHIPS

- "Astrazeneca Types up \$247m Al-enabled Oncology Antibody Design Pact, Joining Absci's list of Pharma Allies" – Fierce Pharma
- "Skin in the Game: Absci Partners with Almirall on Up-to-\$650M Dermatology Al Collaboration" –GEN News

### **10 NEW ACTIVE PROGRAMS**

Achieved guidance for 2023 with growing partnership momentum for 2024

## INTERNAL ASSET PORTFOLIO

 Internal Asset Portfolio focused on cytokine biology
 Lead asset ABS-101, an Al-designed TL1A antibody product candidate

COPYRIGHTE 2024 ABSCI CORPORATION. | ALL RIGHTS RESERVED.

3

absci | 3





























# ABS-101 TL1A DATA HIGHLIGHTS

# AI Platform Designed ABS-101 Aims for Optimal Therapeutic Profile

| ATTRIBUTE                       | A B S - 101<br>P R O G R A M * | MERCK<br>(PROMETHEUS)<br>MK-7240  | ROCHE (ROIVANT)<br>RVT-3101                                                                                    | S A N O F I<br>( T E V A )<br>T E V - 4 8 5 7 4 |
|---------------------------------|--------------------------------|-----------------------------------|----------------------------------------------------------------------------------------------------------------|-------------------------------------------------|
| Low<br>Immunogenicity**         | ✓                              | $\checkmark^1$                    | ×1.5