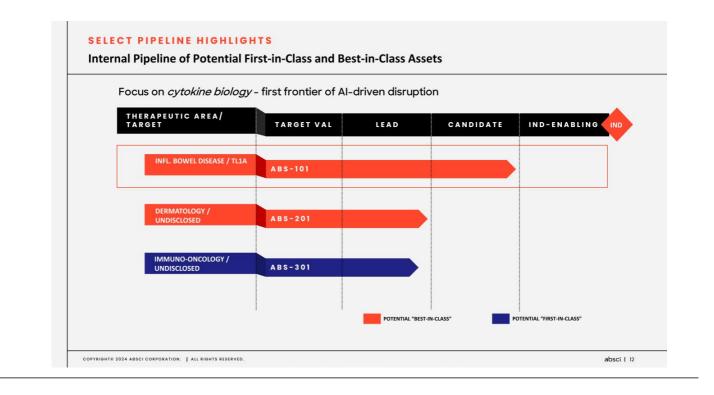

## INTERNAL ASSET PORTFOLIO

 Internal Asset Portfolio focused on cytokine biology
 Lead asset ABS-101, an Al-designed TL1A antibody product candidate

COPYRIGHTE 2024 ABSCI CORPORATION. | ALL RIGHTS RESERVED.