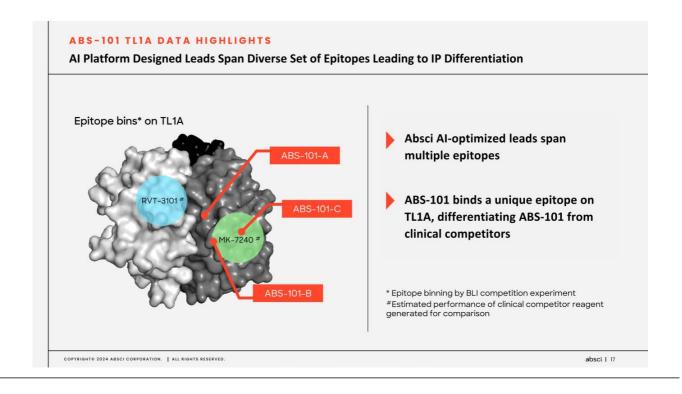

2



Our Integrated AI & Wet Lab Platform Aims to Engineer Better Biologics Faster at Lower Cost with Design-in Functionality and Best-in-Class Properties

## **RECENT SUCCESSES**

### NEW PHARMA PARTNERSHIPS

- "Astrazeneca Types up \$247m Al-enabled Oncology Antibody Design Pact, Joining Absci's list of Pharma Allies" – Fierce Pharma
- "Skin in the Game: Absci Partners with Almirall on Up-to-\$650M Dermatology Al Collaboration" –GEN News

### **10 NEW ACTIVE PROGRAMS**

Achieved guidance for 2023 with growing partnership momentum for 2024

## INTERNAL ASSET PORTFOLIO

 Internal Asset Portfolio focused on cytokine biology
 Lead asset ABS-101, an Al-designed TL1A antibody product candidate

COPYRIGHTE 2024 ABSCI CORPORATION. | ALL RIGHTS RESERVED.

3

absci | 3





























# ABS-101 TL1A DATA HIGHLIGHTS

# AI Platform Designed ABS-101 Aims for Optimal Therapeutic Profile

| ATTRIBUTE                       | A B S - 101<br>P R O G R A M * | MERCK<br>(PROMETHEUS)<br>MK-7240  | ROCHE (ROIVANT)<br>RVT-3101                                                                                    | S A N O F I<br>( T E V A )<br>T E V - 4 8 5 7 4 |
|---------------------------------|--------------------------------|-----------------------------------|----------------------------------------------------------------------------------------------------------------|-------------------------------------------------|
| Low<br>Immunogenicity**         | ✓                              | $\checkmark^1$                    | ×1.5