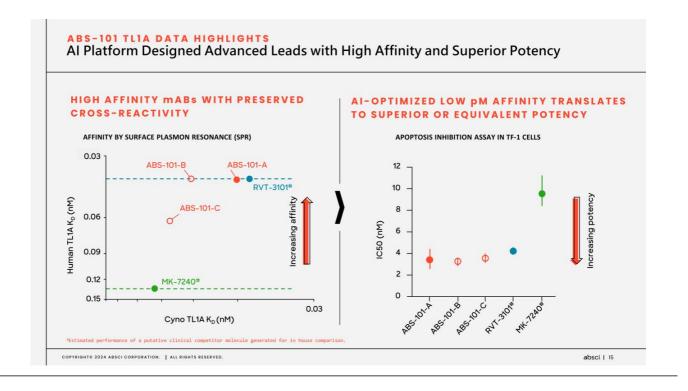

ci | 2



Our Integrated AI & Wet Lab Platform Aims to Engineer Better Biologics Faster at Lower Cost with Design-in Functionality and Best-in-Class Properties

## **RECENT SUCCESSES**

### NEW PHARMA PARTNERSHIPS

- "Astrazeneca Types up \$247m Al-enabled Oncology Antibody Design Pact, Joining Absci's list of Pharma Allies" – Fierce Pharma
- "Skin in the Game: Absci Partners with Almirall on Up-to-\$650M Dermatology Al Collaboration" –GEN News

### **10 NEW ACTIVE PROGRAMS**

Achieved guidance for 2023 with growing partnership momentum for 2024

## INTERNAL ASSET PORTFOLIO

 Internal Asset Portfolio focused on cytokine biology
 Lead asset ABS-101, an Al-designed TL1A antibody product candidate

COPYRIGHTE 2024 ABSCI CORPORATION. | ALL RIGHTS RESERVED.

3

absci | 3





























# ABS-101 TL1A DATA HIGHLIGHTS

# AI Platform Designed ABS-101 Aims for Optimal Therapeutic Profile

| ATTRIBUTE                       | A B S - 101<br>P R O G R A M * | MERCK<br>(PROMETHEUS)<br>MK-7240  | ROCHE (ROIVANT)<br>RVT-3101                                                                                    | S A N O F I<br>( T E V A )<br>T E V - 4 8 5 7 4 |
|---------------------------------|--------------------------------|-----------------------------------|----------------------------------------------------------------------------------------------------------------|-------------------------------------------------|
| Low<br>Immunogenicity**         | ✓                              | $\checkmark^1$                    | ×1.5